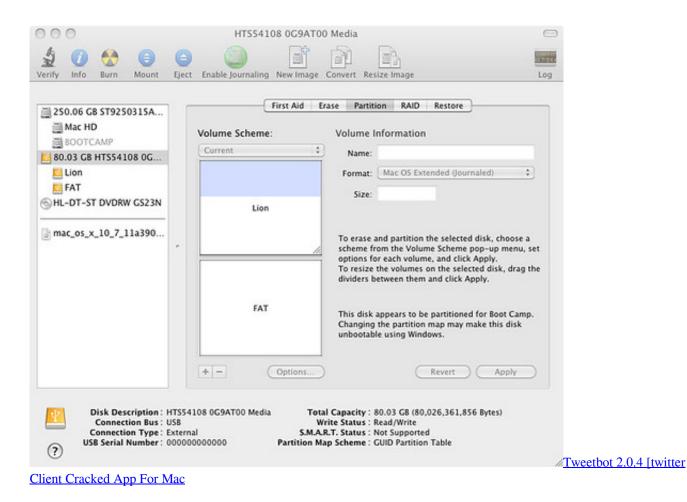

The new Control Center, designed just for Mac, provides quick access to controls while keeping the menu bar clutter-free.. Adding intelligence to your apps with machine learning is even simpler and more extensive with new tools, models, training capabilities, and APIs.. Apps To Guid On Mac Windows 10Apps To Guid On Mac DownloadmacOS Big Sur takes the most advanced operating system in the world to a whole new level of power and beauty, making your apps look better than ever on an all-new interface.. If a Mac owner applies BootCamp or rEFI, a GTP is a choice once again Remember: The only thing that matters is which file system is within the partitions.

#### Muat Turun Al Quran Free Digital Edition For Windows 7

And a streamlined new design for apps features full-height sidebars and integrated toolbar buttons.. Notification Center puts recent notifications and powerful new widgets together in a single view for at-a-glance information as you work.. As for the Mac OS X Extended (Journaled), it is a bonus to the file system, which can be found in the Disk Utility drop-down menu.. Core features, such as the menu bar and Dock, take advantage of the large Mac display, with translucent backings and spacious pull-down menus. Deus Ex For Mac OS X