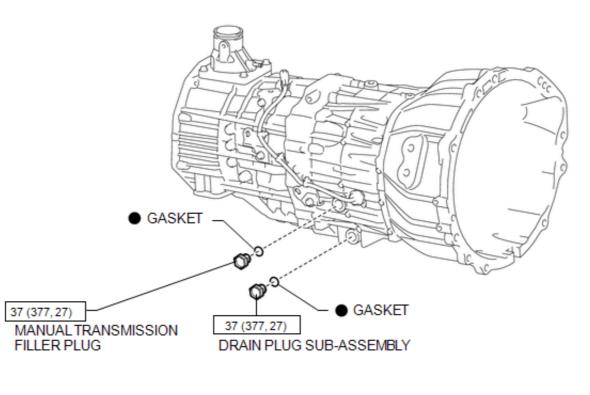

Non-reusable part

Р

Tacoma Service Manual 2018



The Tacoma 2018 is mostly the same model last year, except for a major update Beck's August medium-sized now has a number of standard features for active safety with a sense of added security of Toyota-P... The discussions on the TacomaWorld forum cover a wide range of interesting topics related to the 2005-20018 Toyota Tacoma popular truck line.. ISBN-10: 1620923548 | ISBN-13: 9781620923542 | UPC: 035675686068 | Chilton 686062018 Toyota Tacoma Owners Manual Pdf2018 Toyota Tacoma Owners Manual Pdf2018 Toyota Tacoma Owners Manual Pdf – The Tacoma Beck model has August multiple trucks with many trains and body formations.

This Haynes 2005-2018 Toyota Tacoma Repair Manual provides detailed service information, step-by-step repair instru